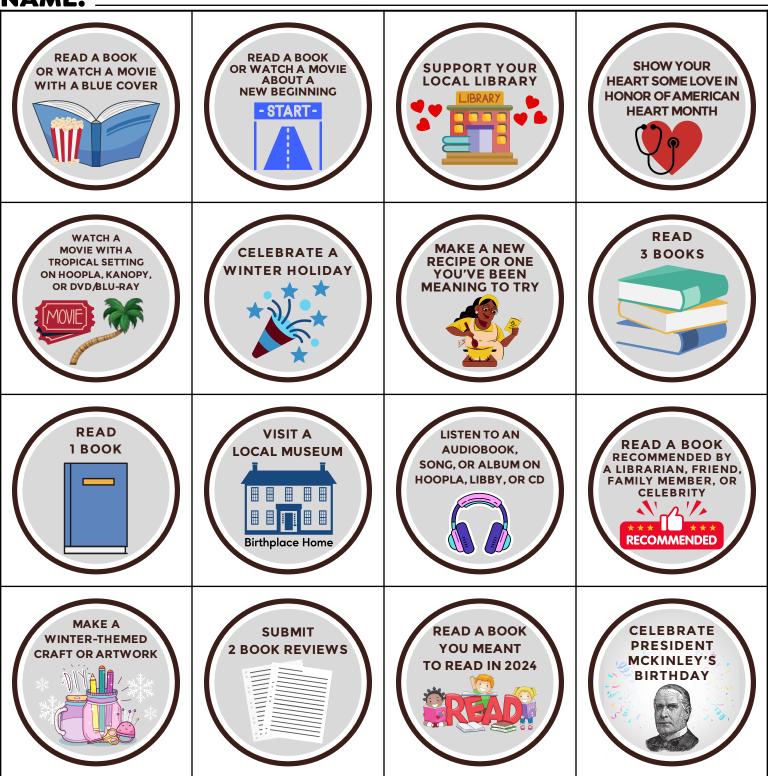

## NAME:

**INSTRUCTIONS:** The reading and book review logs are on the back of this page. Each time you complete an activity—including reading books and writing book reviews—mark the matching bingo square (above). Mark 4 vertical, horizontal, or diagonal squares to earn a bingo and 1 grand prize entry. Everyone who completes the full card earns 2 additional grand prize entries! To claim your grand prize entries, visit the reference desk (adults) or children's room (children and teens). Winners may pick up their prizes at the library. Prizes will not be delivered.